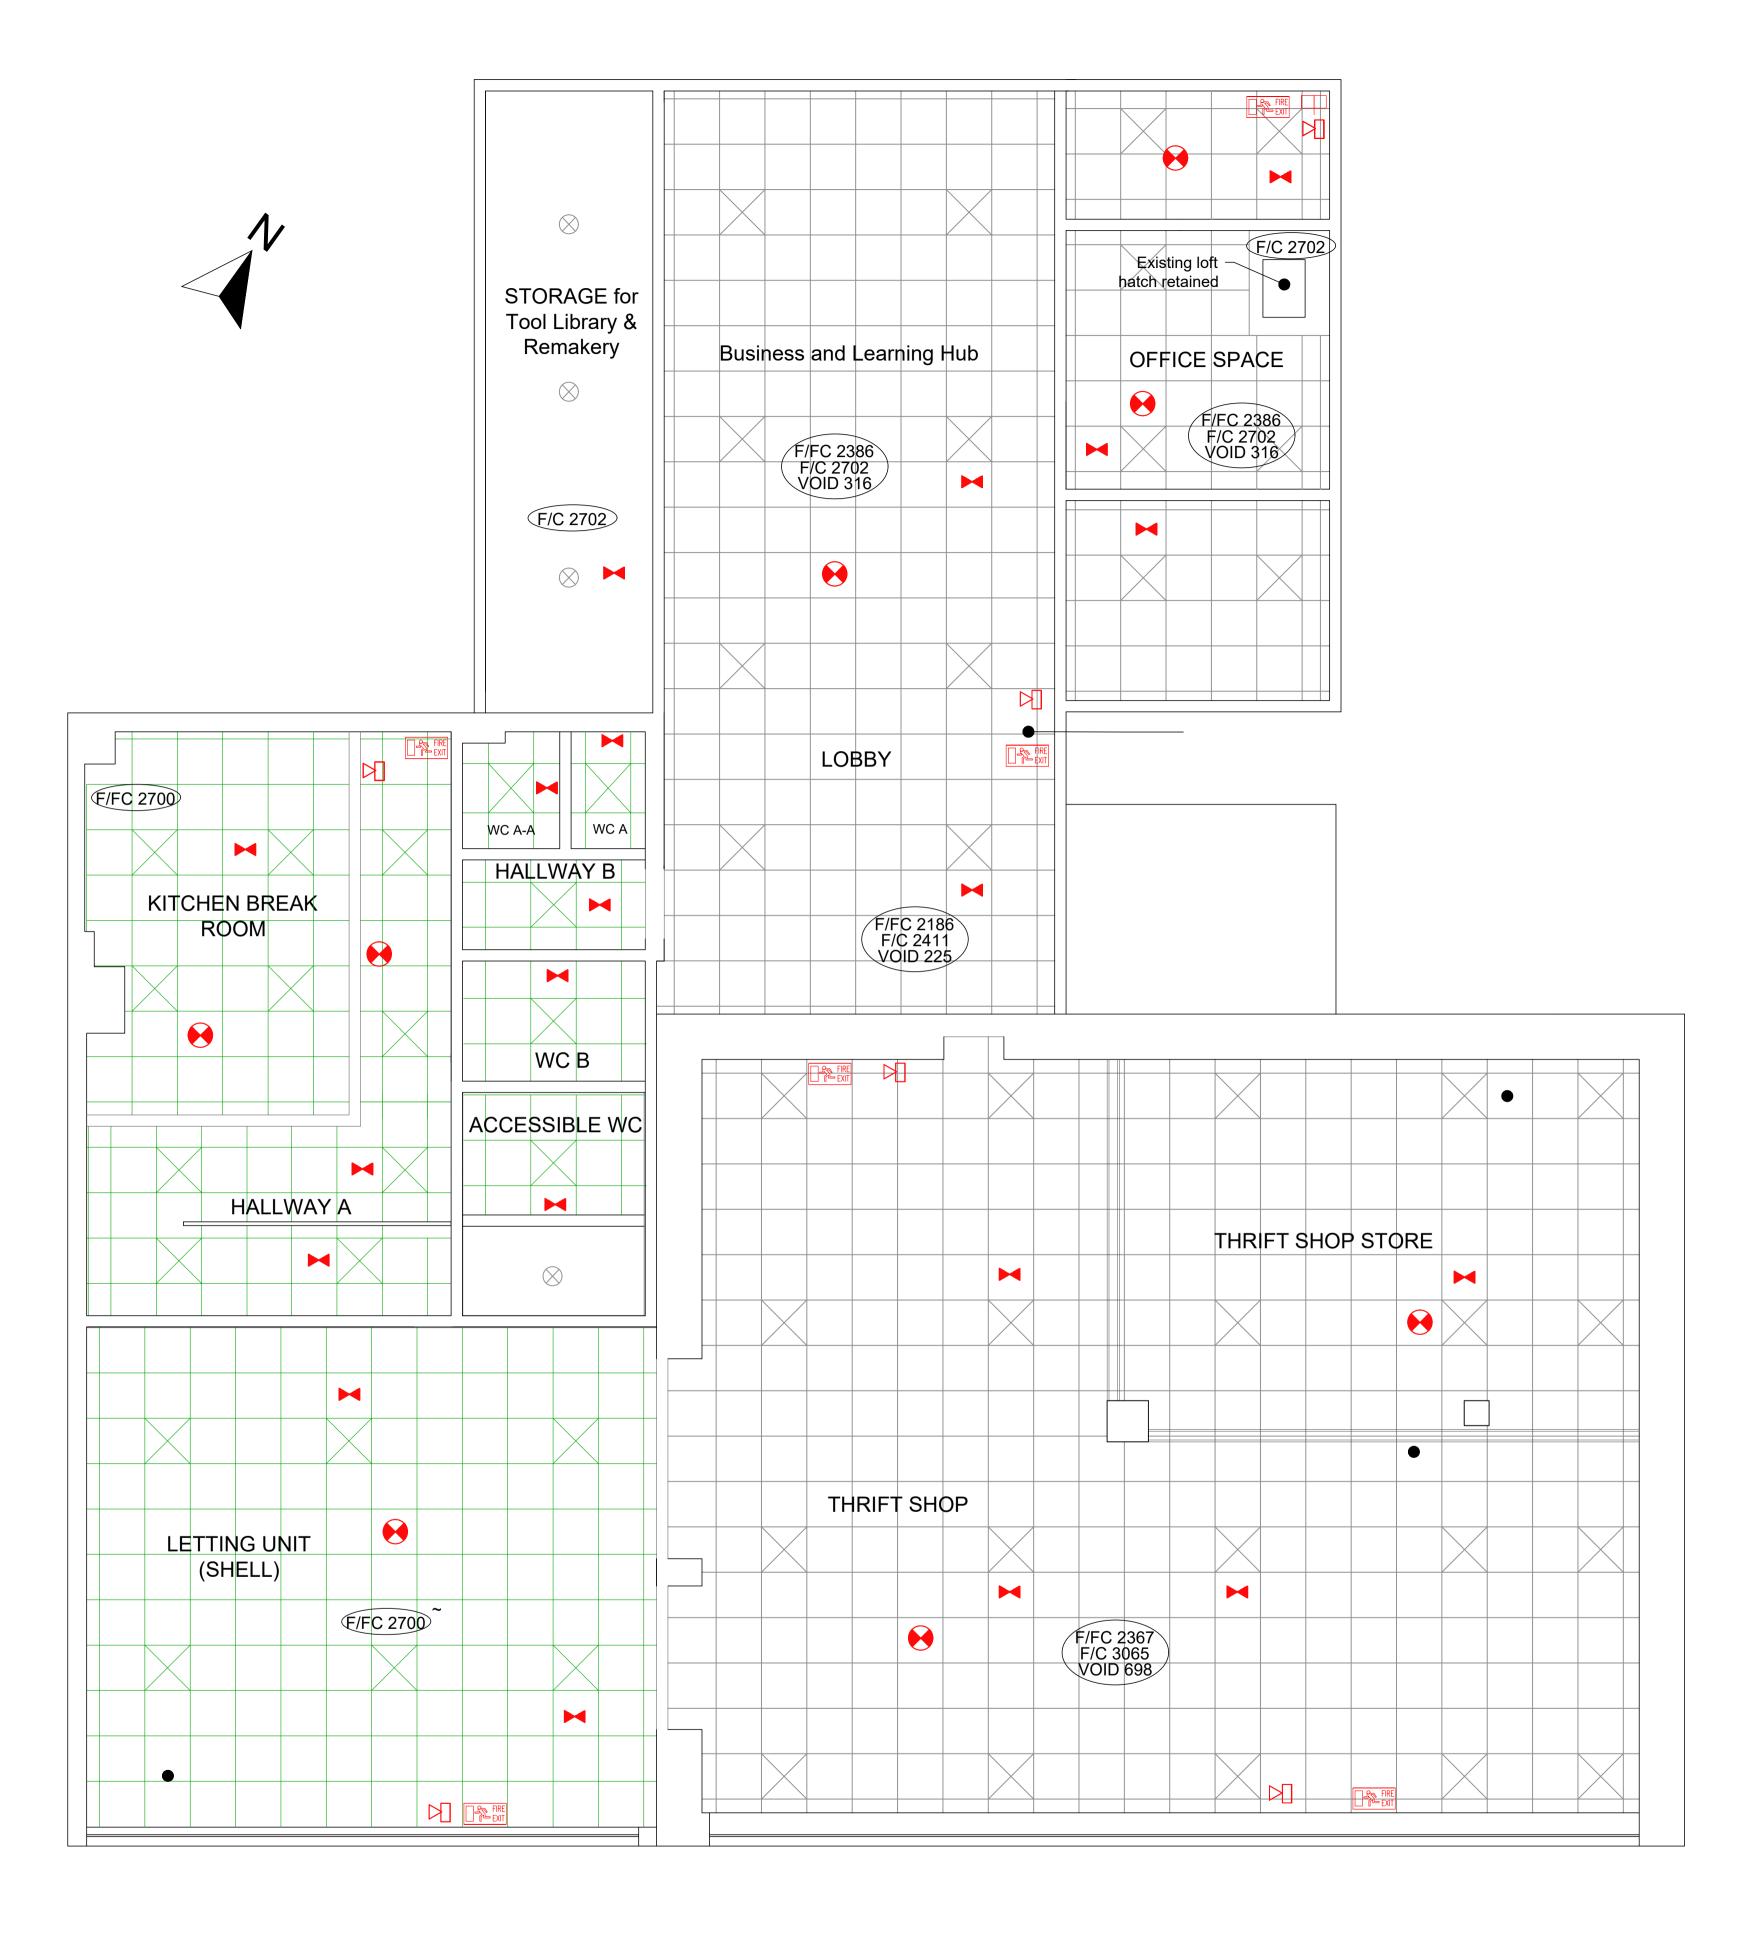

## PROPOSED GROUND FLOOR REFLECTED CEILING PLAN

PROTECTIVE WORKS TO BE CARRIED OUT IN ACCORDANCE WITH THE BUILDING (SCOTLAND) REGULATIONS 2004 REGULATION 13. APPROVAL OF WORKS TO BE OBTAINED BEFORE WORKS COMMENCE

DO NOT SCALE FROM DRAWINGS

|              | LEGENDS:                                                         |  |  |
|--------------|------------------------------------------------------------------|--|--|
| FIRE         | EMERGENCY LIGHTING- (BS 5266) ILLUMINATED FIRE EXIT SIGN- (BS 54 |  |  |
| lacktriangle | SMOKE DETECTORS                                                  |  |  |
| 中            | FIRE ALARM CALL POINT                                            |  |  |
| M            | SOUNDER- (BS 5839)                                               |  |  |
|              | 600X 600 RECESSED LED LIGHT                                      |  |  |
|              | Standards Strip Lighting                                         |  |  |

 $\otimes$ 

| REV:  | DESCRIPTION:                                                                                             | BY: | DATE:    |
|-------|----------------------------------------------------------------------------------------------------------|-----|----------|
| С     | Ceiling and void heights added. Fire alarm altered. First floor works omitted.                           | SH  | 08.12.23 |
| В     | First floor fire detection, signage, and lighting shown.                                                 | SH  | 11.10.23 |
| Α     | Ceiling layout altered to match new proposed floor plan, fire resistance and reaction to ceilings stated | JL  | 20.07.23 |
| STATU | s: WARRANT                                                                                               |     |          |